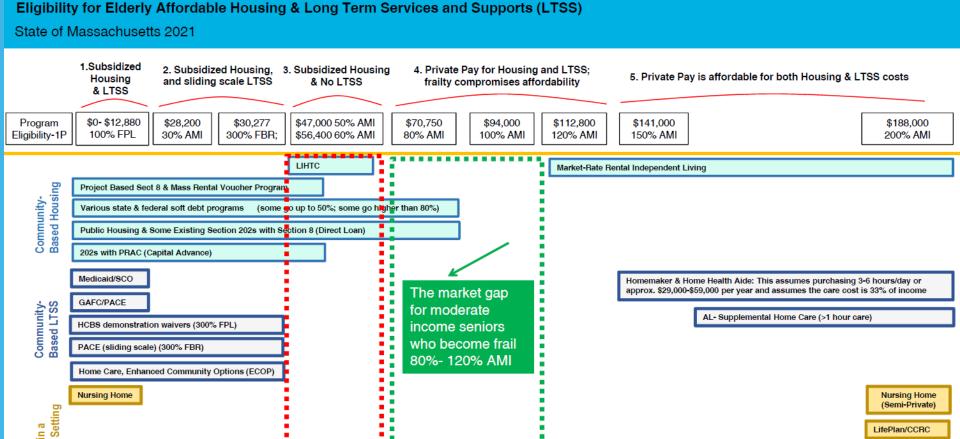

## **Economics & Care Costs**

- Elder Economic Security Index (Mass 50th- worst) (UMass Boston)
- 54% of middle income cannot pay for seniors housing (Journal of Health Affairs)
- Mass 4th highest disparity between white and older adults of color;
   Median white family wealth \$188,200; black families \$24,100 (Brookings)
- Medicare does not cover Activities of Daily Living (dressing, bathing, etc.)
- Average home health care costs in Mass = \$4,814/month; Care must be purchased in min. 3-4 hour blocks (GenWorth)
- Shortage of homecare workers- ratio to drop from 7:1 to 4:1(NYTimes)