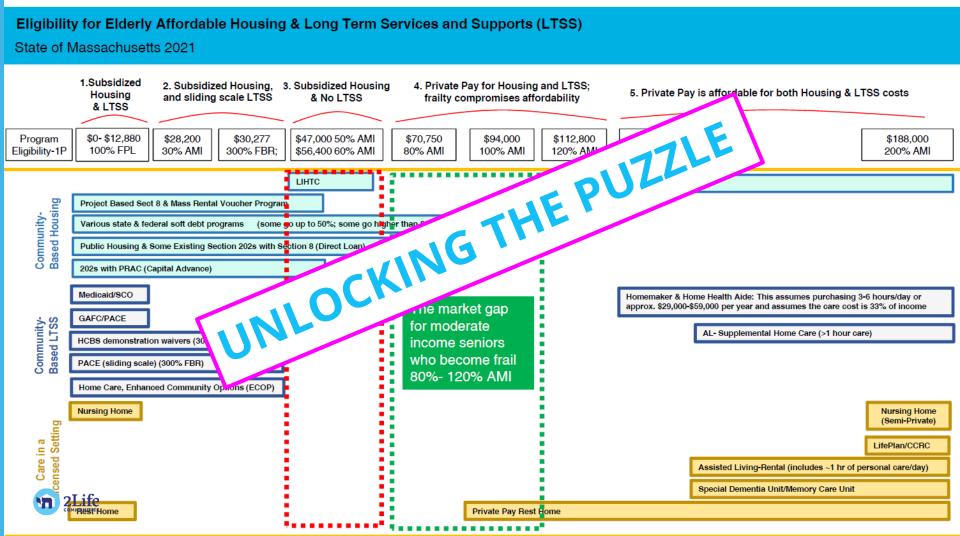

## **Key Definitions**

#### **Independent Living**

- Market-rate or subsidized
- Private kitchens and bathrooms, may include 1 meal/day
- No medical or personal care staff
- May or may not include Resident
   Service Coordination

#### **Assisted Living**

- Market-rate
- Regulated
- Kitchenettes, may share bathroom
- 24/7 on-site staff
- 1-3 meals per day
- Personal care available
- May have dementia center
- LTC insurance
- "Skilled care" is additional

#### "Nursing Home"

- Regulated
- Skilled Nursing Facilities
- 3 meals per day
- Medical care and personal care included
- May not have personal bathrooms or kitchens

#### **CCRC/ Life Plan**

- Umbrella term for any combination of IL, AL, and SNF's
- SNFs less common today
- Often includes a
   "life care" plan –
   partly refundable
   entry fee +
   monthly fees

Private Pay Rest Home

LifePlan/CCRC

Assisted Living-Rental (includes ~1 hr of personal care/day)

Special Dementia Unit/Memory Care Unit

Ø

Care in sensed

|             |      | LIHTC upp   | or li                                                                                                                                                                                                                                                                                                                                                                                                                                                                                                                                                                                                                                                                                                                                                                                                                                                                                                                                                                                                                                                                                                                                                                                                                                                                                                                                                                                                                                                                                                                                                                                                                                                                                                                                                                                                                                                                                                                                                                                                                                                                                                                          | mit         |       |            |            |            |      |             |      |            |      |            |     |               |      |            |     |         |      |         |     |          |
|-------------|------|-------------|--------------------------------------------------------------------------------------------------------------------------------------------------------------------------------------------------------------------------------------------------------------------------------------------------------------------------------------------------------------------------------------------------------------------------------------------------------------------------------------------------------------------------------------------------------------------------------------------------------------------------------------------------------------------------------------------------------------------------------------------------------------------------------------------------------------------------------------------------------------------------------------------------------------------------------------------------------------------------------------------------------------------------------------------------------------------------------------------------------------------------------------------------------------------------------------------------------------------------------------------------------------------------------------------------------------------------------------------------------------------------------------------------------------------------------------------------------------------------------------------------------------------------------------------------------------------------------------------------------------------------------------------------------------------------------------------------------------------------------------------------------------------------------------------------------------------------------------------------------------------------------------------------------------------------------------------------------------------------------------------------------------------------------------------------------------------------------------------------------------------------------|-------------|-------|------------|------------|------------|------|-------------|------|------------|------|------------|-----|---------------|------|------------|-----|---------|------|---------|-----|----------|
|             |      | /           | ei ii                                                                                                                                                                                                                                                                                                                                                                                                                                                                                                                                                                                                                                                                                                                                                                                                                                                                                                                                                                                                                                                                                                                                                                                                                                                                                                                                                                                                                                                                                                                                                                                                                                                                                                                                                                                                                                                                                                                                                                                                                                                                                                                          | THE         |       |            |            |            |      |             |      |            |      |            |     |               |      |            |     |         |      |         |     |          |
|             | 1    |             |                                                                                                                                                                                                                                                                                                                                                                                                                                                                                                                                                                                                                                                                                                                                                                                                                                                                                                                                                                                                                                                                                                                                                                                                                                                                                                                                                                                                                                                                                                                                                                                                                                                                                                                                                                                                                                                                                                                                                                                                                                                                                                                                |             |       |            |            |            |      |             |      |            |      | ASSETS     |     |               |      |            |     |         |      |         |     |          |
|             |      |             |                                                                                                                                                                                                                                                                                                                                                                                                                                                                                                                                                                                                                                                                                                                                                                                                                                                                                                                                                                                                                                                                                                                                                                                                                                                                                                                                                                                                                                                                                                                                                                                                                                                                                                                                                                                                                                                                                                                                                                                                                                                                                                                                | 5,500%      | Ann   | nual Draw  | on A       | ssets (5.5 | % if | RMD for 80  | vo.  | LIHTC impu | ited | income fro | m a | ssets is .069 | 6)   |            |     |         |      |         |     |          |
| 2022        | //   | AMI \$ (SS, |                                                                                                                                                                                                                                                                                                                                                                                                                                                                                                                                                                                                                                                                                                                                                                                                                                                                                                                                                                                                                                                                                                                                                                                                                                                                                                                                                                                                                                                                                                                                                                                                                                                                                                                                                                                                                                                                                                                                                                                                                                                                                                                                |             |       |            |            |            |      |             |      |            |      |            |     |               | 370  |            |     |         |      |         |     |          |
| AMI %       |      | pension,    | \$                                                                                                                                                                                                                                                                                                                                                                                                                                                                                                                                                                                                                                                                                                                                                                                                                                                                                                                                                                                                                                                                                                                                                                                                                                                                                                                                                                                                                                                                                                                                                                                                                                                                                                                                                                                                                                                                                                                                                                                                                                                                                                                             | 0.20        | \$ :  | 100,000    | \$ 2       | 200,000    | \$   | 300,000     | \$   | 400,000    | \$   | 500,000    | \$  | 600,000       | \$   | 700,000    | \$  | 800,000 | \$   | 900,000 | \$1 | 1,000,00 |
| /4 DD)      | 11   | 0.020       | 4                                                                                                                                                                                                                                                                                                                                                                                                                                                                                                                                                                                                                                                                                                                                                                                                                                                                                                                                                                                                                                                                                                                                                                                                                                                                                                                                                                                                                                                                                                                                                                                                                                                                                                                                                                                                                                                                                                                                                                                                                                                                                                                              | 0.000       | 6     | 45 220     | ò          | 20.020     | d    | 26 220      | ė    | 24.020     | 4    | 27 220     | à   | 42.020        | 4    | 40.220     | d   | F2 020  |      | FO 220  | å   | C4 00    |
| 10%         | 1    | 9,820       | \$                                                                                                                                                                                                                                                                                                                                                                                                                                                                                                                                                                                                                                                                                                                                                                                                                                                                                                                                                                                                                                                                                                                                                                                                                                                                                                                                                                                                                                                                                                                                                                                                                                                                                                                                                                                                                                                                                                                                                                                                                                                                                                                             | 9,820       | 100   | 15,320     | 200        | 20,820     | \$   | 26,320      | \$   | 31,820     | \$   | 37,320     | \$  | 42,820        | \$   | 48,320     | \$  | 53,820  | \$   | 59,320  | \$  | 64,82    |
| 20%         | 5    | 19,640      | \$                                                                                                                                                                                                                                                                                                                                                                                                                                                                                                                                                                                                                                                                                                                                                                                                                                                                                                                                                                                                                                                                                                                                                                                                                                                                                                                                                                                                                                                                                                                                                                                                                                                                                                                                                                                                                                                                                                                                                                                                                                                                                                                             | 19,640      | \$    | 25,140     | 1000       | 30,640     | \$   | 36,140      | \$   | 41,640     | \$   | 47,140     | \$  | 52,640        | \$   | 58,140     | \$  | 63,640  | \$   | 69,140  | \$  | 74,64    |
| 30%         | \$   | 29,460      | \$                                                                                                                                                                                                                                                                                                                                                                                                                                                                                                                                                                                                                                                                                                                                                                                                                                                                                                                                                                                                                                                                                                                                                                                                                                                                                                                                                                                                                                                                                                                                                                                                                                                                                                                                                                                                                                                                                                                                                                                                                                                                                                                             | 29,460      | \$    | 34,960     |            | 40,460     | \$   | 45,960      | Ş    | 51,460     | \$   | 56,960     | \$  | 62,460        | \$   | 67,960     | \$  | 73,460  | \$   | 78,960  | \$  | 84,46    |
| 40% *       | \$   | 39,280      | \$                                                                                                                                                                                                                                                                                                                                                                                                                                                                                                                                                                                                                                                                                                                                                                                                                                                                                                                                                                                                                                                                                                                                                                                                                                                                                                                                                                                                                                                                                                                                                                                                                                                                                                                                                                                                                                                                                                                                                                                                                                                                                                                             | 39,280      | \$    | 44,780     | \$         | 50,280     | \$   | 55,780      | \$   | 61,280     | \$   | 66,780     | \$  | 72,280        | \$   | 77,780     | \$  | 83,280  | \$   | 88,780  | \$  | 94,28    |
| 50%         | \$   | 49,100      | \$                                                                                                                                                                                                                                                                                                                                                                                                                                                                                                                                                                                                                                                                                                                                                                                                                                                                                                                                                                                                                                                                                                                                                                                                                                                                                                                                                                                                                                                                                                                                                                                                                                                                                                                                                                                                                                                                                                                                                                                                                                                                                                                             | 49,100      | \$    | 54,600     | \$         | 60,100     | \$   | 65,600      | \$   | 71,100     | \$   | 76,600     | \$  | 82,100        | \$   | 87,600     | \$  | 93,100  | \$   | 98,600  | \$  | 104,10   |
| 60%         | \$   | 58,920      | \$                                                                                                                                                                                                                                                                                                                                                                                                                                                                                                                                                                                                                                                                                                                                                                                                                                                                                                                                                                                                                                                                                                                                                                                                                                                                                                                                                                                                                                                                                                                                                                                                                                                                                                                                                                                                                                                                                                                                                                                                                                                                                                                             | 58,920      | \$    | 64,420     | \$         | 69,920     | \$   | 75,420      | \$   | 80,920     | \$   | 86,420     | \$  | 91,920        | \$   | 97,420     | \$  | 102,920 | \$   | 108,420 | \$  | 113,92   |
| 70%         | \$   | 68,740      | \$                                                                                                                                                                                                                                                                                                                                                                                                                                                                                                                                                                                                                                                                                                                                                                                                                                                                                                                                                                                                                                                                                                                                                                                                                                                                                                                                                                                                                                                                                                                                                                                                                                                                                                                                                                                                                                                                                                                                                                                                                                                                                                                             | 68,740      | \$    | 74,240     | \$         | 79,740     | \$   | 85,240      | \$   | 90,740     | \$   | 96,240     | \$  | 101,740       | \$   | 107,240    | \$  | 112,740 | \$   | 118,240 | \$  | 123,74   |
| 80%         | \$   | 78,560      | \$                                                                                                                                                                                                                                                                                                                                                                                                                                                                                                                                                                                                                                                                                                                                                                                                                                                                                                                                                                                                                                                                                                                                                                                                                                                                                                                                                                                                                                                                                                                                                                                                                                                                                                                                                                                                                                                                                                                                                                                                                                                                                                                             | 78,560      | \$    | 84,060     | \$         | 89,560     | \$   | 95,060      | \$   | 100,560    | \$   | 106,060    | \$  | 111,560       | \$   | 117,060    | \$  | 122,560 | \$   | 128,060 | \$  | 133,56   |
| 90%         | Ś    | 88,380      | Ś                                                                                                                                                                                                                                                                                                                                                                                                                                                                                                                                                                                                                                                                                                                                                                                                                                                                                                                                                                                                                                                                                                                                                                                                                                                                                                                                                                                                                                                                                                                                                                                                                                                                                                                                                                                                                                                                                                                                                                                                                                                                                                                              | 88,380      | Ś     | 93,880     | Ś          | 99,380     | Ŝ    | 104,880     | Ś    | 110,380    | Ś    | 115,880    | \$  | 121,380       | Ś    | 126,880    | Ś   | 132,380 | \$   | 137,880 | Ś   | 143,38   |
| 100%        | Ś    | 98,200      | S                                                                                                                                                                                                                                                                                                                                                                                                                                                                                                                                                                                                                                                                                                                                                                                                                                                                                                                                                                                                                                                                                                                                                                                                                                                                                                                                                                                                                                                                                                                                                                                                                                                                                                                                                                                                                                                                                                                                                                                                                                                                                                                              | 98,200      | S     | 103,700    | \$ 1       | .09,200    | Ś    | 114,700     | Ś    | 120,200    | Ś    | 125,700    | Ś   | 131,200       | Ś    | 136,700    | Ś   | 142,200 | Ś    | 147,700 | S   | 153,20   |
| 110%        | 13   | 108.020     |                                                                                                                                                                                                                                                                                                                                                                                                                                                                                                                                                                                                                                                                                                                                                                                                                                                                                                                                                                                                                                                                                                                                                                                                                                                                                                                                                                                                                                                                                                                                                                                                                                                                                                                                                                                                                                                                                                                                                                                                                                                                                                                                | 108.020     | - 0   | 113,520    | - Contract | 19.020     | Ś    | 124,520     | \$   |            | 100  | 135,520    | Ś   | 141.020       |      | 146,520    |     | 152,020 | Ś    | 157,520 | Ś   | 163,02   |
| 120%        | 100  | 117,840     | -                                                                                                                                                                                                                                                                                                                                                                                                                                                                                                                                                                                                                                                                                                                                                                                                                                                                                                                                                                                                                                                                                                                                                                                                                                                                                                                                                                                                                                                                                                                                                                                                                                                                                                                                                                                                                                                                                                                                                                                                                                                                                                                              | 117,840     | 121   | 123,340    | 1000000    | 28,840     | Ś    | 134,340     | \$   | 139,840    |      | 145,340    | Ś   | 150,840       | \$   | ALL COLORS | \$  | 161,840 | \$   | 167,340 | Ś   | 172,84   |
| 130%        |      | 127,660     | The Party Name of Street, or other Party Name of Street, or ot | 127,660     |       | 133,160    |            | 38,660     | \$   | 144,160     | \$   |            |      | 155,160    | Ŝ   | 160,660       | \$   |            | -   | 171,660 | Ś    | 177,160 | Ś   | 182,66   |
|             | - 35 |             |                                                                                                                                                                                                                                                                                                                                                                                                                                                                                                                                                                                                                                                                                                                                                                                                                                                                                                                                                                                                                                                                                                                                                                                                                                                                                                                                                                                                                                                                                                                                                                                                                                                                                                                                                                                                                                                                                                                                                                                                                                                                                                                                |             |       |            |            |            | 13   |             |      |            |      |            | -   |               | -    |            |     |         | - 77 |         |     |          |
| 140%        |      | 137,480     | 2.5                                                                                                                                                                                                                                                                                                                                                                                                                                                                                                                                                                                                                                                                                                                                                                                                                                                                                                                                                                                                                                                                                                                                                                                                                                                                                                                                                                                                                                                                                                                                                                                                                                                                                                                                                                                                                                                                                                                                                                                                                                                                                                                            | 137,480     | 200   | 142,980    | 0.00       | 48,480     | \$   | 153,980     | \$   |            |      | 164,980    | \$  | 170,480       | 7200 | 175,980    | 103 | 181,480 | \$   | 186,980 | \$  |          |
| 150%        | \$   | 147,300     | 5                                                                                                                                                                                                                                                                                                                                                                                                                                                                                                                                                                                                                                                                                                                                                                                                                                                                                                                                                                                                                                                                                                                                                                                                                                                                                                                                                                                                                                                                                                                                                                                                                                                                                                                                                                                                                                                                                                                                                                                                                                                                                                                              | 147,300     | \$ .  | 152,800    | 5 1        | .58,300    | \$   | 163,800     | 5    | 169,300    | 5    | 174,800    | Ş   | 180,300       | \$   | 185,800    | \$  | 191,300 | \$   | 196,800 | \$  | 202,30   |
| UnderIn     | com  | e for LINTC | lun                                                                                                                                                                                                                                                                                                                                                                                                                                                                                                                                                                                                                                                                                                                                                                                                                                                                                                                                                                                                                                                                                                                                                                                                                                                                                                                                                                                                                                                                                                                                                                                                                                                                                                                                                                                                                                                                                                                                                                                                                                                                                                                            | able to aff | ord r | monthly re | ant w      | rithout he | ing  | rent burder | od)  |            |      |            |     |               |      |            |     |         |      |         |     |          |
|             |      |             | lane                                                                                                                                                                                                                                                                                                                                                                                                                                                                                                                                                                                                                                                                                                                                                                                                                                                                                                                                                                                                                                                                                                                                                                                                                                                                                                                                                                                                                                                                                                                                                                                                                                                                                                                                                                                                                                                                                                                                                                                                                                                                                                                           | avie to all | oru   | nontiny re | TITE VV    | nthout be  | mig. | rent burder | ieuj |            |      |            |     |               |      |            |     |         |      |         |     |          |
| Eligible fo |      |             |                                                                                                                                                                                                                                                                                                                                                                                                                                                                                                                                                                                                                                                                                                                                                                                                                                                                                                                                                                                                                                                                                                                                                                                                                                                                                                                                                                                                                                                                                                                                                                                                                                                                                                                                                                                                                                                                                                                                                                                                                                                                                                                                | danali      |       |            |            |            |      |             |      |            |      |            |     |               |      |            |     |         |      |         |     |          |
| Over Inco   | ome  | for LIHTC ( | up to                                                                                                                                                                                                                                                                                                                                                                                                                                                                                                                                                                                                                                                                                                                                                                                                                                                                                                                                                                                                                                                                                                                                                                                                                                                                                                                                                                                                                                                                                                                                                                                                                                                                                                                                                                                                                                                                                                                                                                                                                                                                                                                          | 5120k)      |       |            |            |            |      |             |      |            |      |            |     |               |      |            |     |         |      |         |     |          |